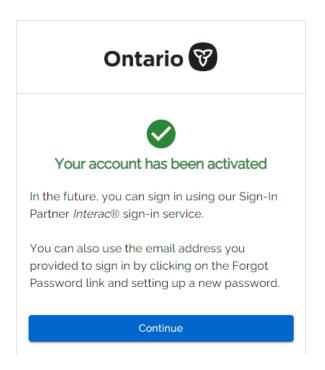

11. You will be asked about migrating your ONe-Key account to My Ontario Account. Please select **No**.

- 12. Select the checkbox to accept the **terms and conditions**.
- 13. Select Continue.

14. Your ServiceOntario Account set-up is now complete. Select **Continue** and you will be redirected to the ServiceOntario Account dashboard or your desired service.