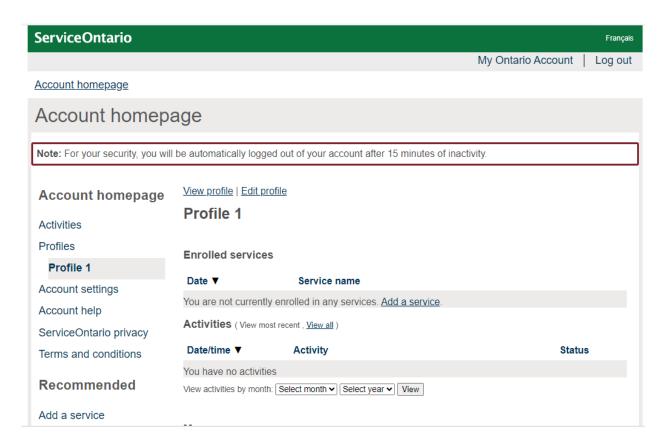

16. Your ServiceOntario Account set-up is now complete. Select **Continue** and you will be redirected to the ServiceOntario Account dashboard or your desired service.

15. After successfully logging in, you will be redirected to the ServiceOntario Account dashboard or your desired service. This will also confirm that the migration was successful.

7. After successfully logging in, you will be redirected to the ServiceOntario Account dashboard or your desired service. This will also confirm that the migration was successful.