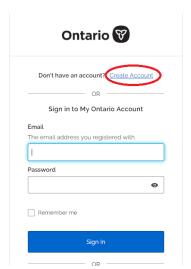

- 1. Open your internet browser.
- 2. Access ServiceOntario Account dashboard and/or from your desired service.
- 3. Select Create/Sign into My Ontario Account

4. Select Create Account. The Create Account page appears.

- 1. Open your internet browser.
- 2. Access ServiceOntario Account dashboard and/or from your desired service.
- 3. Select Create/Sign into My Ontario Account

- 1. Open your internet browser.
- 2. Access ServiceOntario Account dashboard and/or from your desired service
- 3. Select Create/Sign into My Ontario Account

4. Select Create Account. The Create Account page appears.

- 1. Open your internet browser.
- 2. Access ServiceOntario Account dashboard and/or from your desired service.
- 3. Select Create/Sign into My Ontario Account

4. Enter your email and password for your existing My Ontario Account and select the **Sign-In**.