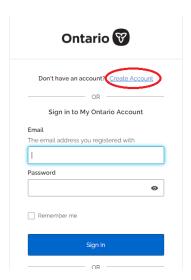

- 1. Open your internet browser.
- 2. Access ServiceOntario Account dashboard and/or from your desired service.
- 3. Select Create/Sign into My Ontario Account

4. Select Create Account. The Create Account page appears.

- 1. Open your internet browser.
- 2. Access ServiceOntario Account dashboard and/or from your desired service.
- 3. Select Create/Sign into My Ontario Account

- 1. Open your internet browser.
- 2. Access ServiceOntario Account dashboard and/or from your desired service
- 3. Select Create/Sign into My Ontario Account

4. Select Create Account. The Create Account page appears.

- 1. Open your internet browser.
- 2. Access ServiceOntario Account dashboard and/or from your desired service.
- 3. Select Create/Sign into My Ontario Account

4. Enter your email and password for your existing My Ontario Account and select the **Sign-In**.