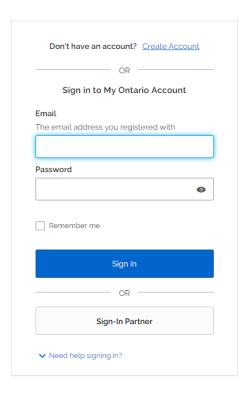

- 1. Open your internet browser.
- 2. Access ServiceOntario Account dashboard and/or from your desired service.
- 3. Select Create/Sign into My Ontario Account

4. Enter your email and password for your existing My Ontario Account and select the **Sign-In**.