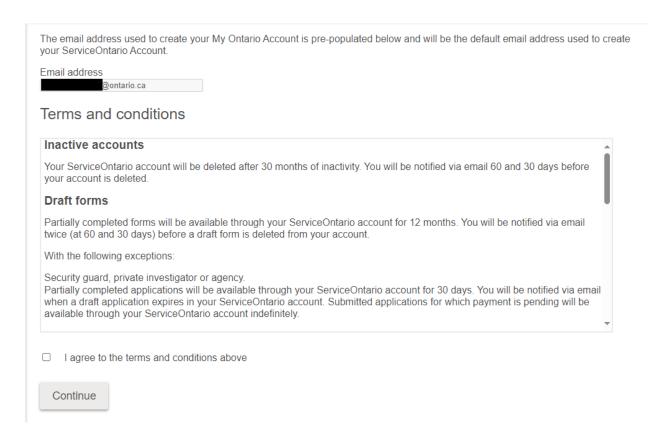

11. The following page will appear in another window.

- 12. Select Complete Activation.
- 13. You will be asked about migrating your ONe-Key account to My Ontario Account. Please select **No**.

- 14. Select the checkbox to agree to the terms and conditions.,
- 15. Select Continue.

16. Your ServiceOntario Account set-up is now complete. Select **Continue** and you will be redirected to the ServiceOntario Account dashboard or your desired service.