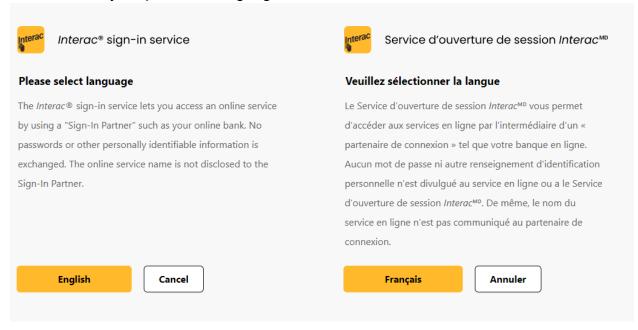

#### 5. Please select your preferred language.

6. Please select your affiliated bank and sign-in using your online banking credential.

7. Select Accept and Continue to accept the Terms and Conditions of Use and Privacy Notice.