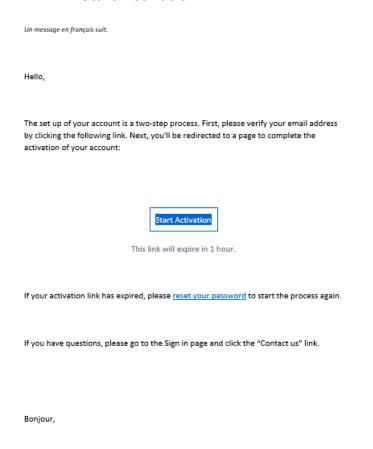

- b. An email is sent to the email address you entered.
- 9. Find the email in your inbox sent from noreply@signin.ontario.ca with the subject line "Activate My Ontario Account". (If the email is not there, check your spam and junk mail folders).

STG No Reply [My Ontario Account | Compte My Ontario]
Activate My Ontario Account / Activer le compte Mon Ontario
CAUTION -- EXTERNAL E-MAIL - Do not click links or open attachments unless

10. Open the email. The email contains an activation link that expires in one hour. Select the **Start Activation** link.