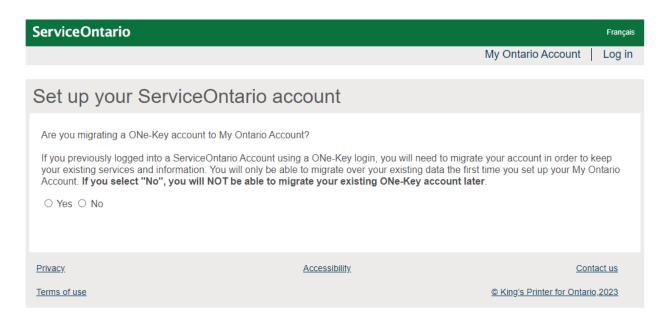

11. The following page will appear in another window.

- 12. Select Complete Activation.
- 13. You will be asked about migrating your ONe-Key account to My Ontario Account. Please select **Yes**.
- 14. Enter your ONe-Key ID and password and press **Continue**. **Note:** if you have forgotten your ONe-Key ID and/or password, please select "Can't access your account?".

| Set up your ServiceOntario account                                                                                                                                                                                                                                                                                                                                                |
|-----------------------------------------------------------------------------------------------------------------------------------------------------------------------------------------------------------------------------------------------------------------------------------------------------------------------------------------------------------------------------------|
| Set up your ServiceOntailo account                                                                                                                                                                                                                                                                                                                                                |
| Are you migrating a ONe-Key account to My Ontario Account?                                                                                                                                                                                                                                                                                                                        |
| If you previously logged into a ServiceOntario Account using a ONe-Key login, you will need to migrate your account in order to keep your existing services and information. You will only be able to migrate over your existing data the first time you set up your My Ontario Account. If you select "No", you will NOT be able to migrate your existing ONe-Key account later. |
|                                                                                                                                                                                                                                                                                                                                                                                   |
| Enter your existing ONe-Key ID and password to migrate your ONe-Key Account.  ONe-Key ID:                                                                                                                                                                                                                                                                                         |
| Password:                                                                                                                                                                                                                                                                                                                                                                         |
| Can't access your account?                                                                                                                                                                                                                                                                                                                                                        |
| Continue                                                                                                                                                                                                                                                                                                                                                                          |