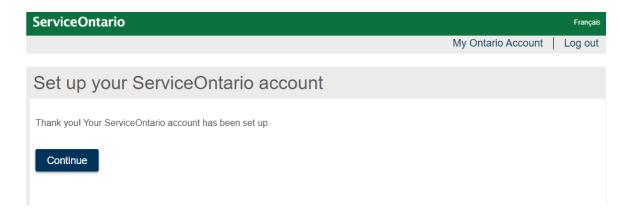

16. Your ServiceOntario Account set-up is now complete. Select **Continue** and you will be redirected to the ServiceOntario Account dashboard or your desired service.