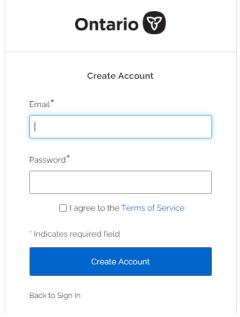

5. Enter your email address that will be associated to your My Ontario Account.

6. Create a My Ontario Account password. The password rules will be displayed.

#### Password rules:

- At least 8 characters
- At least 1 number
- At least 1 symbol

- At least 1 lowercase letter
- At least 1 UPPERCASE letter
- Do not use any part of your username
- 7. Select the checkbox to agree to the **Terms of Service**.
- 8. Select the Create Account button.
  - a. A notice appears.