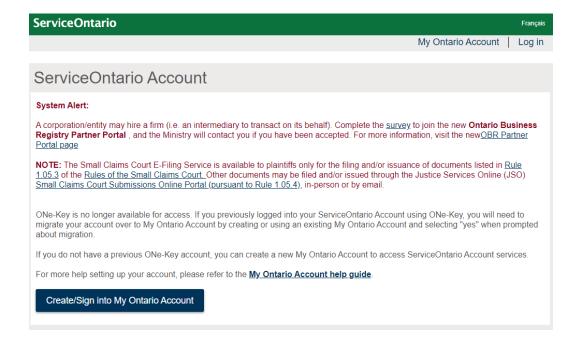

**Note**: ONe-Key is no longer available for access. If you previously used ONe-Key to log into your ServiceOntario Account, you will need to migrate your ONe-Key over to a My Ontario Account. Create or use an existing My Ontario Account and select "yes" when prompted about migration.

If you do not have a previous ONe-Key account, you can create a new My Ontario Account to access ServiceOntario Account services.

#### If you:

- Have never registered a ServiceOntario Account
- Do not have a ONe-Key login ID
- Do not have a My Ontario Account

Use these directions to create a My Ontario Account.

You can also use your online banking credentials to create a My Ontario Account through Sign-In Partner.

- 1. Open your internet browser.
- 2. Access ServiceOntario Account dashboard and/or from your desired service.
- 3. Select Create/Sign into My Ontario Account

4. Select Create Account. The Create Account page appears.