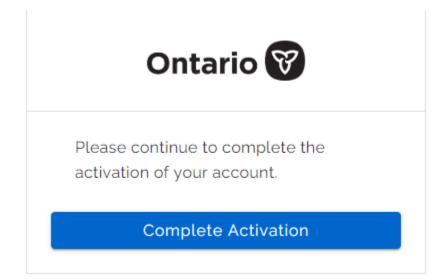

STG No Reply [My Ontario Account | Compte My Ontario]
Activate My Ontario Account / Activer le compte Mon Ontario
CAUTION -- EXTERNAL E-MAIL - Do not click links or open attachments unless

10. Open the email. The email contains an activation link that expires in one hour. Select the **Start Activation** link.

11. The following page will appear in another window.

- 12. Select Complete Activation.
- 13. You will be asked about migrating your ONe-Key account to My Ontario Account. Please select **No**.

- 14. Select the checkbox to agree to the terms and conditions.,
- 15. Select Continue.