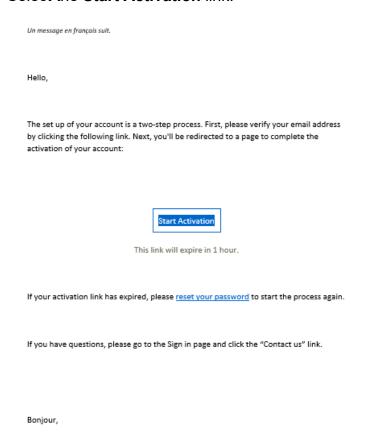

- b. An email is sent to the email address you entered.
- 9. Find the email in your inbox sent from noreply@signin.ontario.ca with the subject line "Activate My Ontario Account". (If the email is not there, check your spam and junk mail folders).

STG No Reply [My Ontario Account | Compte My Ontario]
Activate My Ontario Account / Activer le compte Mon Ontario
CAUTION -- EXTERNAL E-MAIL - Do not click links or open attachments unless

10. Open the email. The email contains an activation link that expires in one hour. Select the **Start Activation** link.