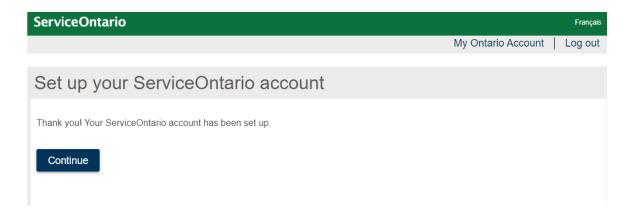

16. Your ServiceOntario Account set-up is now complete. Select **Continue** and you will be redirected to the ServiceOntario Account dashboard or your desired service.