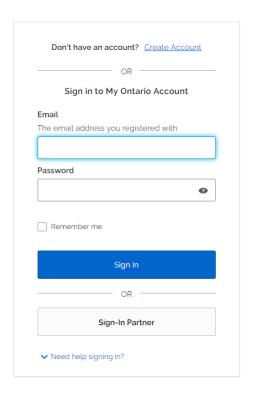

- 1. Open your internet browser.
- 2. Access ServiceOntario Account dashboard and/or from your desired service.
- 3. Select Create/Sign into My Ontario Account

#### 4. Select the Sign-In Partner.