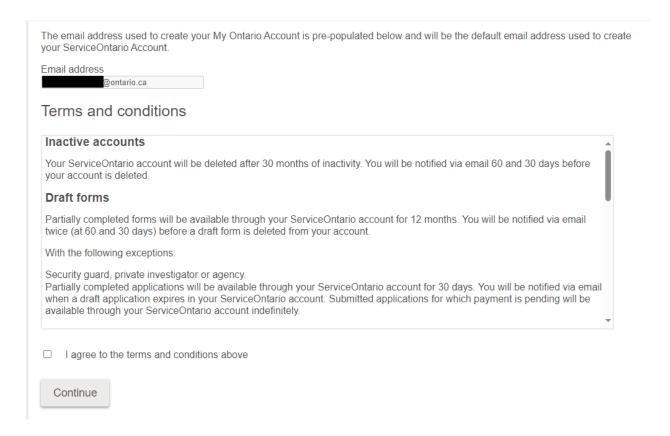

16. Your ServiceOntario Account set-up is now complete. Select **Continue** and you will be redirected to the ServiceOntario Account dashboard or your desired service.