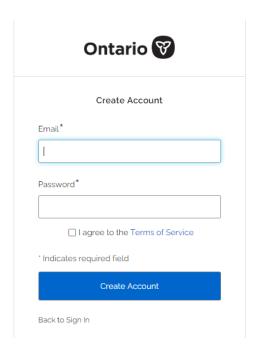

- 1. Open your internet browser.
- 2. Access ServiceOntario Account dashboard and/or from your desired service.
- 3. Select Create/Sign into My Ontario Account

4. Select Create Account. The Create Account page appears.

5. Enter your email address that will be associated to your My Ontario Account.

6. Create a My Ontario Account password. The password rules will be displayed.

#### Password rules:

- At least 8 characters
- At least 1 number
- At least 1 symbol

- At least 1 lowercase letter
- At least 1 UPPERCASE letter
- Do not use any part of your username
- 7. Select the checkbox to agree to the **Terms of Service**.
- 8. Select the Create Account button.
  - a. A notice appears.

- 1. Open your internet browser.
- 2. Access ServiceOntario Account dashboard and/or from your desired service
- 3. Select Create/Sign into My Ontario Account

4. Select Create Account. The Create Account page appears.