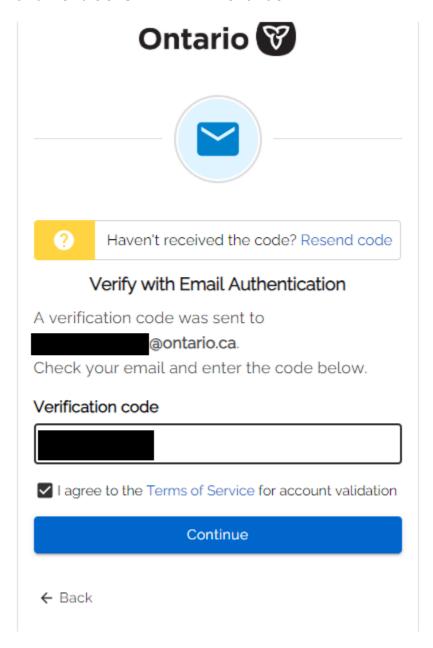

**Accept and Continue** 

Decline and Exit

8. Provide your email address that will be associated to your My Ontario Account and press **Continue**.

- 9. An email is sent to the email address you entered.
  - a. Locate the email in your inbox sent from noreply@signin.ontario.ca with the subject "Activate My Ontario Account". (If the email is not there, check your spam and junk mail folders).

b. Open the email. The email contains a code that expires in 5 minutes.

c. Enter the one-time code in the "Verification code" box, accept the **Terms** and **Conditions** and select **Continue**.

10. Please select **Continue** to proceed with creating your ServiceOntario Account.