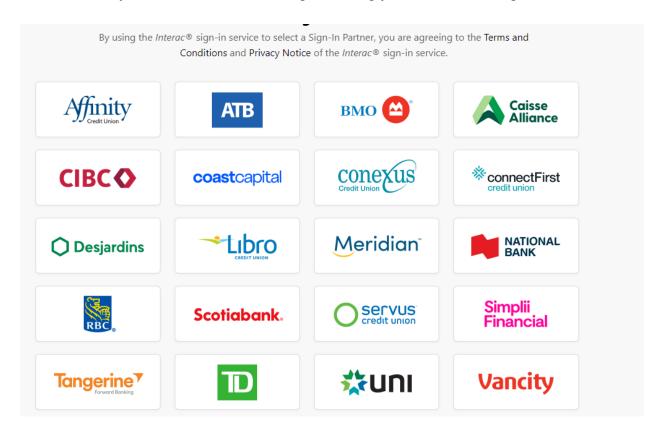

#### 5. Please select your preferred language.

6. Please select your affiliated bank and sign-in using your online banking credential.

7. Select Accept and Continue to accept the Terms and Conditions of Use and Privacy Notice.