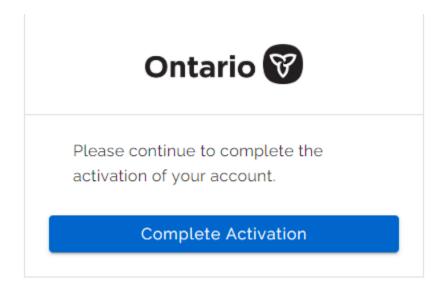

STG No Reply [My Ontario Account | Compte My Ontario]
Activate My Ontario Account / Activer le compte Mon Ontario
CAUTION -- EXTERNAL E-MAIL - Do not click links or open attachments unless

10. Open the email. The email contains an activation link that expires in one hour. Select the **Start Activation** link.

11. The following page will appear in another window.

- 12. Select Complete Activation.
- 13. You will be asked about migrating your ONe-Key account to My Ontario Account. Please select **No**.

- 14. Select the checkbox to agree to the terms and conditions.,
- 15. Select Continue.