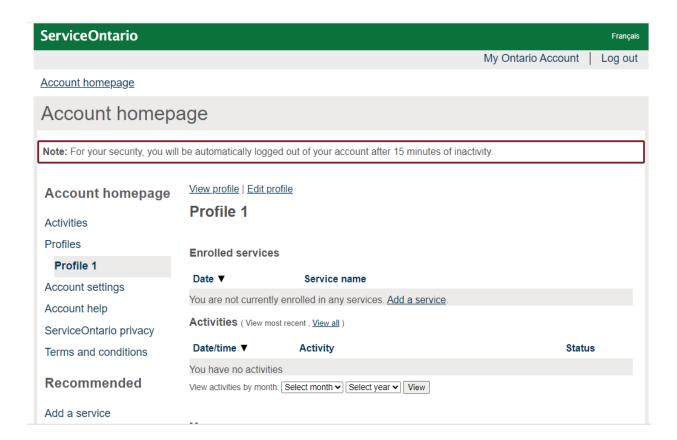

16. Your ServiceOntario Account set-up is now complete. Select **Continue** and you will be redirected to the ServiceOntario Account dashboard or your desired service.

15. After successfully logging in, you will be redirected to the ServiceOntario Account dashboard or your desired service. This will also confirm that the migration was successful.

7. After successfully logging in, you will be redirected to the ServiceOntario Account dashboard or your desired service. This will also confirm that the migration was successful.