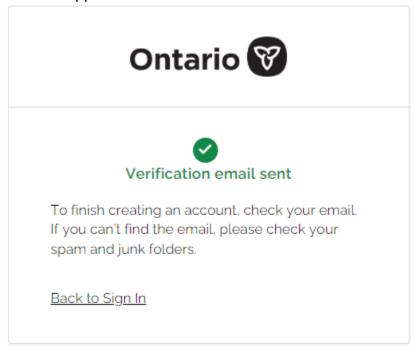

#### Password rules:

- At least 8 characters
- At least 1 number
- At least 1 symbol

- At least 1 lowercase letter
- At least 1 UPPERCASE letter
- Do not use any part of your username
- 7. Select the checkbox to agree to the **Terms of Service**.
- 8. Select the Create Account button.
  - a. A notice appears.

- b. An email is sent to the email address you entered.
- 9. Find the email in your inbox sent from noreply@signin.ontario.ca with the subject line "Activate My Ontario Account". (If the email is not there, check your spam and junk mail folders).