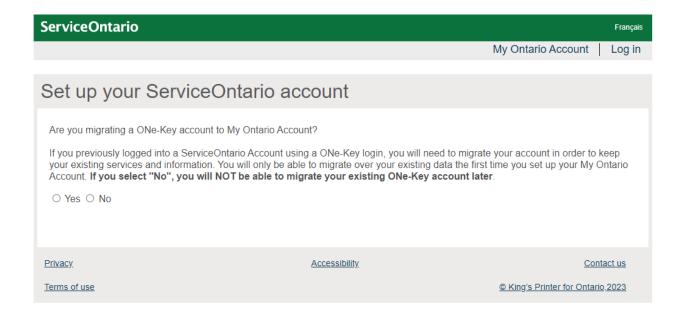

11. The following page will appear in another window.

- 12. Select Complete Activation.
- 13. You will be asked about migrating your ONe-Key account to My Ontario Account. Please select **No**.

- 14. Select the checkbox to agree to the terms and conditions.,
- 15. Select Continue.

16. Your ServiceOntario Account set-up is now complete. Select **Continue** and you will be redirected to the ServiceOntario Account dashboard or your desired service.

11. The following page will appear in another window.

- 12. Select Complete Activation.
- 13. You will be asked about migrating your ONe-Key account to My Ontario Account. Please select **Yes**.
- 14. Enter your ONe-Key ID and password and press **Continue**. **Note:** if you have forgotten your ONe-Key ID and/or password, please select "Can't access your account?".